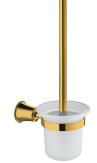

## ART LINE | wall-mounted toilet brush

## Finish: polished gold (GL)

ART LINE accessories collection is characterized by slender contours, delicate lines and sophisticated details. It is distinguished by classic, stylized elements, kept in a romantic aesthetics.

Gold is a sophisticated finishing in an elegant, light shade and a perfectly smooth and shiny surface.

**OMNIRES** 