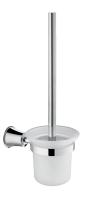

## ART LINE | wall-mounted toilet brush

#### Finish: polished chrome (CR)

ART LINE accessories collection is characterized by slender contours, delicate lines and sophisticated details. It is distinguished by classic, stylized elements, kept in a romantic aesthetics.

Chrome is a versatile finishing in a silvery colour, with the perfectly even and lustrous surface