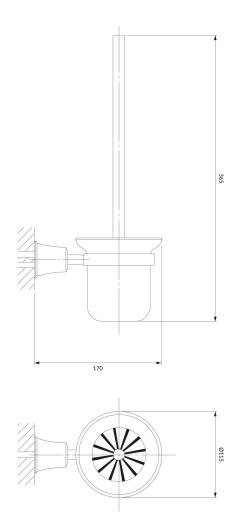

# Specification

- wall-mounted
- brass and frosted glass
- width: 12 cm, height: 37 cm, distance from the wall: 17 cm