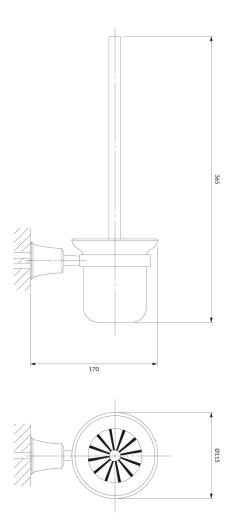

## Technologies

The product is coated using the advanced PVD technology which guarantees the highest possible durability and facilitates cleaning.

The product is made of high quality A-grade brass.

- wall-mounted
- brass and frosted glass
- width: 12 cm, height: 37 cm, distance from the wall: 17 cm