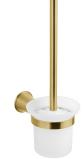

## ART LINE | wall-mounted toilet brush

## Finish: brushed brass (BSB)

ART LINE accessories collection is characterized by slender contours, delicate lines and sophisticated details. It is distinguished by classic, stylized elements, kept in a romantic aesthetics.

Brushed brass is a sophisticated finish with a cool gold hue and satin brushed surface. The product is coated using the advanced PVD technology.

**OMNIRES** 