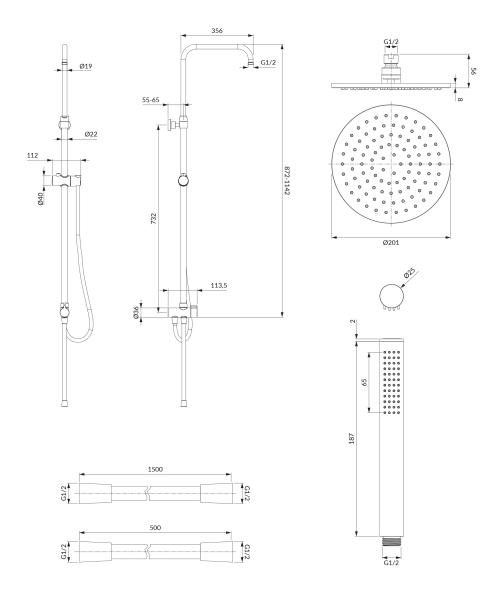

## Specification

- to be mounted with any shower or bath mixer for exposed installation
- shower column (UN10041CR) with diverter and shower head arm
- distance between mounting brackets: 73.2 cm
- shower head (WGR120CR), dimensions: ø20 cm, arm reach from the wall: ~40 cm
- hand shower (MICRO-RCR), 1-function
- stainless steel flexible shower hose, length: 150 cm
- connecting hose for shower mixer
- swivel arm
- total system height: 87.2-114.2 cm (adjustable)