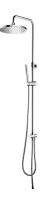

### MICRO | wall-mounted shower column

## Specification

- to be mounted with any shower or bath mixer for exposed installation
- shower column (UN10041CR) with diverter and shower head arm
- distance between mounting brackets: 73.2 cm
- shower head (WGR120CR), dimensions: ø20 cm, arm reach from the wall: ~40 cm
- hand shower (MICRO-RCR), 1-function
- stainless steel flexible shower hose, length: 150 cm
- connecting hose for shower mixer
- swivel arm
- total system height: 87.2-114.2 cm (adjustable)