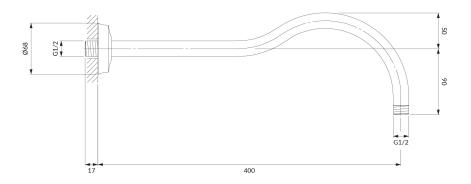

# Specification

- brass
- length: 40 cm
- 1/2" water connection
- 1/2" shower head connection