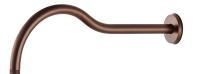

## ARMANCE | wall-mounted shower arm, 40 cm

#### Finish: brushed antique copper (ORB)

The OMNIRES ARMANCE collection features modern form with creative references to traditional style. It stands out thanks to its perfect design, decorative details and its romantic aesthetics.

Antique copper is an expressive finishing in a red-brown shade, with brushed texture and vintage character.

Certificates: Polish Declaration of Performance (B marking), Polish Hygienic Certificate PZH