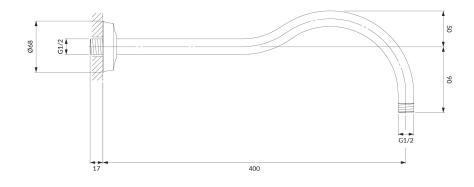

## ARMANCE | wall-mounted shower arm, 40 cm

## Specification

- brass
- length: 40 cm
- 1/2" water connection
- 1/2" shower head connection