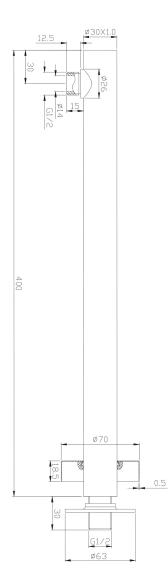

#### SHOWER ARM | reinforced wall-mounted shower arm, 40 cm

## Specification

- brass
- for heavy shower heads with diameter ≥ 30 cm
- length: 40 cm
- 1/2" water connection, 1/2" shower head connection
- arm reinforced with rawlplugs