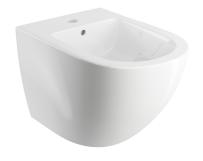

## OTTAWA | wall-mounted bidet, 49 x 37 cm

### Finish: gloss white (BP)

The OMNIRES OTTAWA wall-hung bidet is defined by its ample, organic shape and a naturally rounded silhouette. The bidet has a hole for a bidet mixer, and the overflow hole is finished with a removable, decorative chrome-plated insert.