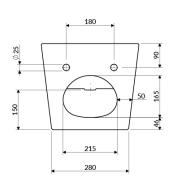

## Specification

- concealed mounting brackets
- · with internal overflow

length: 48.5 cmwidth: 37 cm

• height: 32.5 cm