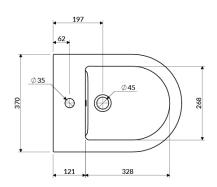

## Specification

- concealed mounting brackets
- · with internal overflow

length: 48.5 cmwidth: 37 cm

• height: 32.5 cm