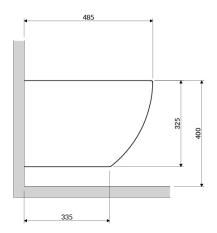

## Specification

- concealed mounting brackets
- · with internal overflow

length: 48.5 cmwidth: 37 cm

• height: 32.5 cm