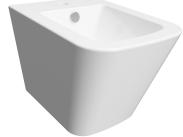

#### Finish: gloss white (BP)

The OMNIRES FONTANA wall-hung bidet catches the eye with its original, contoured form derived from geometry. Its modern silhouette combines smooth surfaces with gentle curves. The delicate tapering of the bowl towards the bottom adds tangible lightness to this expressive design.