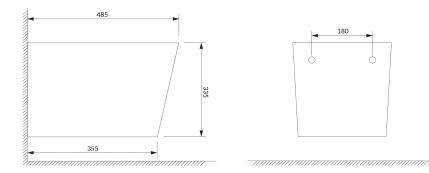

# **OMNIRES**

- concealed mounting brackets
- with internal overflow
- length: 48.5 cm
- width: 34.5 cm
- height: 33.5 cm