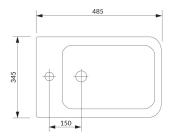

# **OMNIRES**

- concealed mounting brackets
- with internal overflow
- length: 48.5 cm
- width: 34.5 cm
- height: 33.5 cm