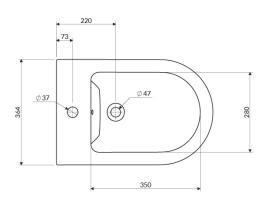

## Specification

- concealed mounting brackets
- · with internal overflow

length: 54 cmwidth: 36.5 cmheight: 36 cm