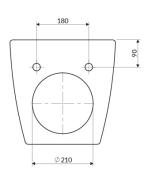

## Specification

- concealed mounting brackets
- · with internal overflow

length: 54 cmwidth: 36.5 cmheight: 36 cm