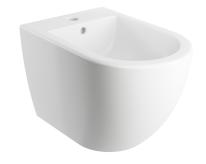

#### Finish: matt white (BM)

The OMNIRES OTTAWA COMFORT wall-hung bidet is defined by its ample, organic shape. The design and optimal external dimensions enhance functionality and comfort of use. The bidet has a hole for a bidet mixer, and the overflow hole is finished with a removable, decorative chrome-plated insert.