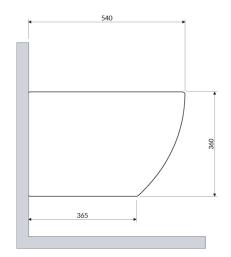

## Specification

- concealed mounting brackets
- · with internal overflow

length: 54 cmwidth: 36.5 cmheight: 36 cm