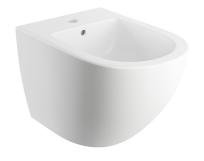

## OTTAWA | wall-mounted bidet, 49 x 37 cm

#### Finish: matt white (BM)

The OMNIRES OTTAWA wall-hung bidet is defined by its ample, organic shape and a naturally rounded silhouette. The bidet has a hole for a bidet mixer, and the overflow hole is finished with a removable, decorative chrome-plated insert.