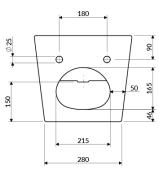

### Specification

- concealed mounting brackets
- · with internal overflow

length: 48.5 cmwidth: 37 cm

• height: 32.5 cm