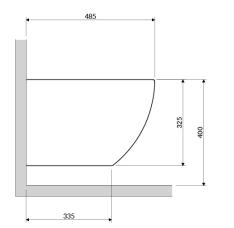

### Specification

- concealed mounting brackets
- · with internal overflow

length: 48.5 cmwidth: 37 cm

• height: 32.5 cm