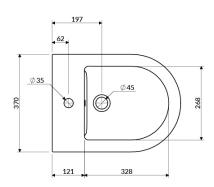

### Specification

- concealed mounting brackets
- · with internal overflow

length: 48.5 cmwidth: 37 cm

• height: 32.5 cm