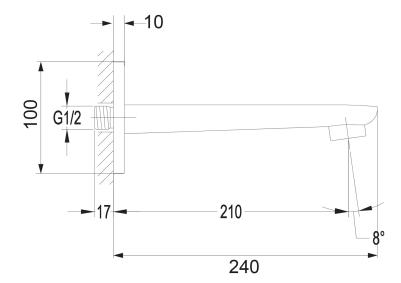

# Specification

- brass
- spout reach: 21 cm
- rosette dimensions: 10 x 10 cm
- 1/2" water connection