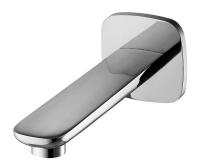

### HUDSON | wall-mounted bath spout

#### Finish: polished chrome (CR)

Certificates: Polish Declaration of Performance (B marking), Polish Hygienic Certificate PZH

# Specification

- brass
- spout reach: 21 cm
- rosette dimensions: 10 x 10 cm
- 1/2" water connection