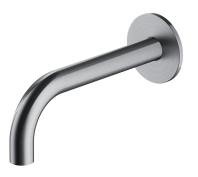

## Y | wall-mounted bath spout

#### Finish: brushed nickel (NI)

Certificates: Polish Declaration of Performance (B marking), Polish Hygienic Certificate PZH

# Specification

- brass
- spout reach: 21 cm
- rosette dimensions: ø8 cm
- 1/2" water connection