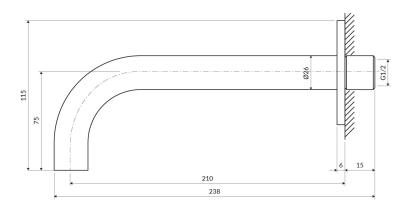

# Specification

- brass
- spout reach: 21 cm
- rosette dimensions: ø8 cm
- 1/2" water connection