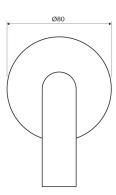

# Specification

- brass
- spout reach: 21 cm
- rosette dimensions: ø8 cm
- 1/2" water connection