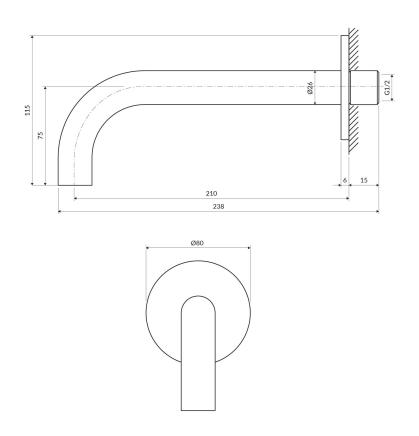

# Specification

- brass
- spout reach: 21 cm
- rosette dimensions: ø8 cm
- 1/2" water connection