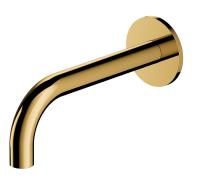

## Y | wall-mounted bath spout

#### Finish: polished gold (GL)

Certificates: Polish Declaration of Performance (B marking), Polish Hygienic Certificate P7H