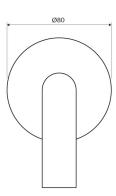

# Specification

- brass
- spout reach: 21 cm
- rosette dimensions: ø8 cm
- 1/2" water connection