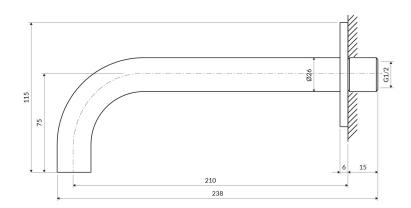

# Specification

- brass
- spout reach: 21 cm
- rosette dimensions: ø8 cm
- 1/2" water connection