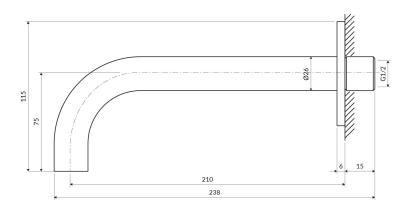

# Specification

- brass
- spout reach: 21 cm
- rosette dimensions: ø8 cm
- 1/2" water connection