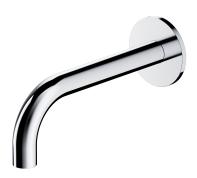

### Y | wall-mounted bath spout

#### Finish: polished chrome (CR)

Certificates: Polish Declaration of Performance (B marking), Polish Hygienic Certificate PZH

# Specification

- brass
- spout reach: 21 cm
- rosette dimensions: ø8 cm
- 1/2" water connection