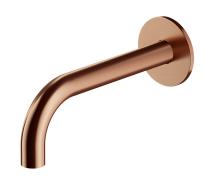

### Y | wall-mounted bath spout

#### Finish: brushed copper (CPB)

Certificates: Polish Declaration of Performance (B marking), Polish Hygienic Certificate PZH

**OMNIRES** 