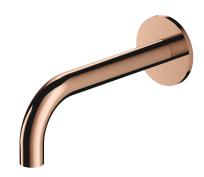

### Y | wall-mounted bath spout

#### Finish: polished copper (CP)

Certificates: Polish Declaration of Performance (B marking), Polish Hygienic Certificate PZH

**OMNIRES** 