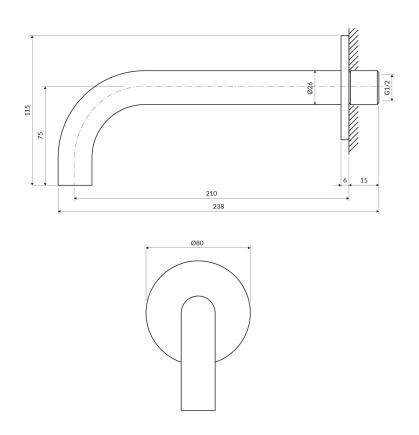

# Specification

- brass
- spout reach: 21 cm
- rosette dimensions: ø8 cm
- 1/2" water connection