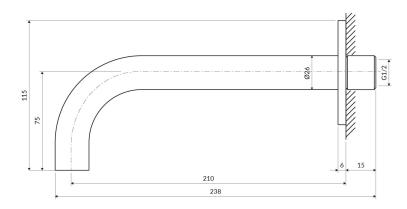

## Specification

- brass
- spout reach: 21 cm
- rosette dimensions: ø8 cm
- 1/2" water connection