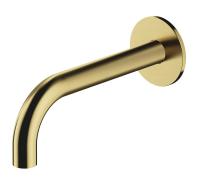

#### Y | wall-mounted bath spout

#### Finish: brushed brass (BSB)

Certificates: Polish Declaration of Performance (B marking), Polish Hygienic Certificate PZH

## Specification

- brass
- spout reach: 21 cm
- rosette dimensions: ø8 cm
- 1/2" water connection