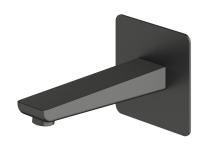

#### PARMA | wall-mounted bath spout

#### Finish: brushed graphite (GR)

The OMNIRES PARMA collection stands out with its minimalist, elegant design. A well-balanced form with rounded edges proves light and subtle. Well thought-out solutions give the collection a timeless character.

Graphite is an intriguing finishing in the shade of metallic grey, with a satin, brushed surface.

Design: Janusz Langner, OMNIRES Studio

Certificates: Polish Declaration of Performance (B marking)