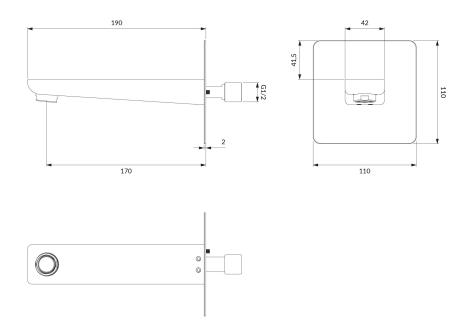

# Specification

- brass
- spout reach: 17 cm
- rosette dimensions: 11 x 11 cm
- 1/2" water connection