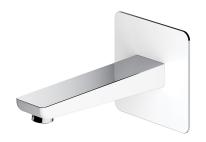

## PARMA | wall-mounted bath spout

#### Finish: polished chrome / white (CRB)

The OMNIRES PARMA collection stands out with its minimalist, elegant design. A well-balanced form with rounded edges proves light and subtle. Well thought-out solutions give the collection a timeless character.

White and chrome is a novel composition of flawless surfaces, which renders a versatile effect and a light look.

Design: Janusz Langner, OMNIRES Studio

Certificates: Polish Declaration of Performance (B marking)