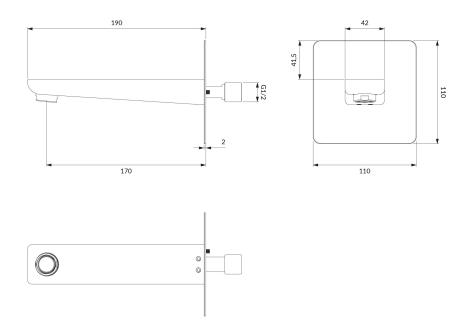

## Specification

- brass
- spout reach: 17 cm
- rosette dimensions: 11 x 11 cm
- 1/2" water connection