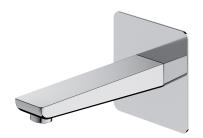

#### PARMA | wall-mounted bath spout

#### Finish: polished chrome (CR)

The OMNIRES PARMA collection stands out with its minimalist, elegant design. A well-balanced form with rounded edges proves light and subtle. Well thought-out solutions give the collection a timeless character.

Chrome is a versatile finishing in a silvery colour, with the perfectly even and lustrous surface.

Design: Janusz Langner, OMNIRES Studio

Certificates: Polish Declaration of Performance (B marking)