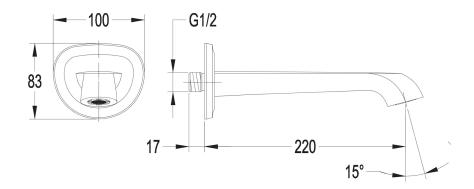

# Specification

- brass
- spout reach: 22 cm
- rosette dimensions: 8.3 x 10 cm
- 1/2" water connection