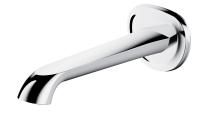

## ARMANCE | wall-mounted bath spout

#### Finish: polished chrome (CR)

The OMNIRES ARMANCE collection features modern form with creative references to traditional style. It stands out thanks to its perfect design, decorative details and its romantic aesthetics.

Chrome is a versatile finishing in a silvery colour, with the perfectly even and lustrous surface.

Certificates: Polish Declaration of Performance (B marking), Polish Hygienic Certificate PZH

**OMNIRES** 