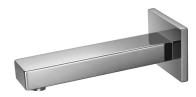

#### SPOUT | wall-mounted bath spout

#### Finish: polished chrome (CR)

Certificates: Polish Declaration of Performance (B marking), Polish Hygienic Certificate PZH

**OMNIRES** 