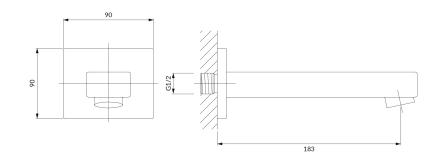

# Specification

- brass
- spout reach: 18.5 cm
- rosette dimensions: 9 x 7 cm
- 1/2" water connection