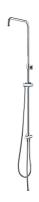

## UNI | universal wall-mounted shower column

## Finish: polished chrome (CR)

The OMNIRES UNI collection stands out for its multifunctionality, offering practical solutions that enhance everyday comfort. The shower column can be paired with any exposed shower or bath mixer and your choice of shower head, allowing you to create a configuration perfectly tailored to any bathroom's style and functionality.

## Specification

- to be mounted with any shower or bath mixer for exposed installation
- shower column with brass diverter and arm for mounting shower head
- distance between mounting brackets: 73.2 cm
- arm reach from the wall: ~41 cm
- stainless steel flexible shower hose, length: 150 cm
- connecting hose for shower mixer
- swivel arm
- total system height: 87.2-114.2 cm (adjustable)
- · compatible with all OMNIRES shower heads