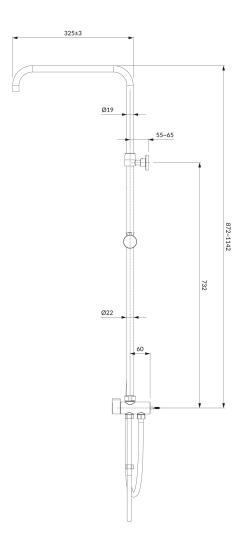

## Specification

- to be mounted with any shower or bath mixer for exposed installation
- shower column with brass diverter and arm for mounting shower head
- distance between mounting brackets: 73.2 cm
- arm reach from the wall: ~41 cm
- stainless steel flexible shower hose, length: 150 cm
- connecting hose for shower mixer
- swivel arm
- total system height: 87.2-114.2 cm (adjustable)
- · compatible with all OMNIRES shower heads