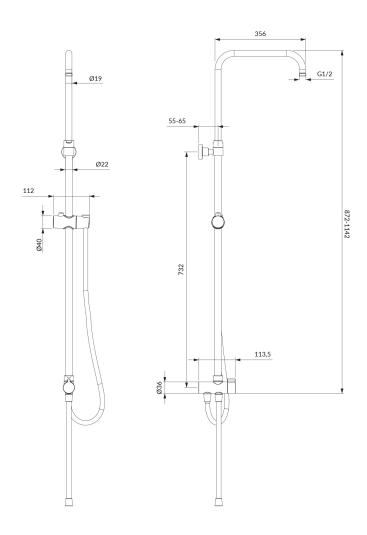

## Specification

- to be mounted with any shower or bath mixer for exposed installation
- shower column with diverter and shower head arm
- distance between mounting brackets: 73.2 cm
- arm reach from the wall: ~40 cm
- stainless steel flexible shower hose, length: 150 cm
- · connecting hose for shower mixer
- swivel arm
- total system height: 83.5 cm/114 cm (adjustable)
- compatible with all OMNIRES shower heads