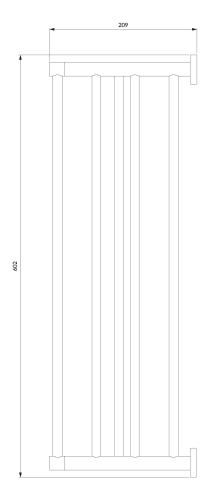

# Specification

- brass
- width: 60 cm, height: 13 cm, distance from the wall: 21 cm