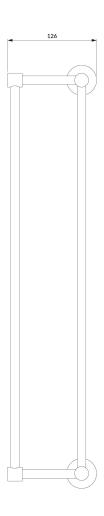

# Specification

- brass
- width: 60 cm, height: 13 cm, distance from the wall: 21 cm