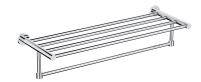

## MODERN PROJECT | towel shelf, 60 cm

#### Finish: polished chrome (CR)

MODERN PROJECT accessories collection has a solid clean form and minimalist design. The perfectly defined, circle-based shapes give the collection a timeless and modern look.