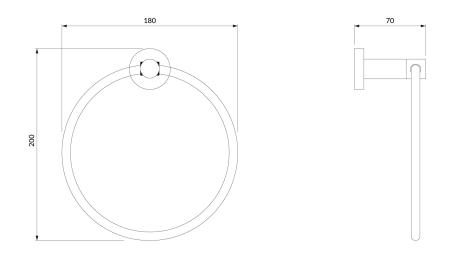

## Specification

- brass
- width: 18 cm, height: 20 cm, distance from the wall: 7 cm