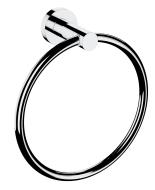

## MODERN PROJECT | towel ring

#### Finish: polished chrome (CR)

MODERN PROJECT accessories collection has a solid clean form and minimalist design. The perfectly defined, circle-based shapes give the collection a timeless and modern look.

Chrome is a versatile finishing in a silvery colour, with the perfectly even and lustrous surface.