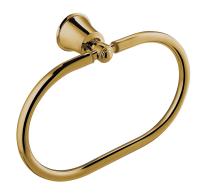

## ART LINE | towel ring

## Finish: polished gold (GL)

ART LINE accessories collection is characterized by slender contours, delicate lines and sophisticated details. It is distinguished by classic, stylized elements, kept in a romantic aesthetics.

Gold is a sophisticated finishing in an elegant, light shade and a perfectly smooth and shiny surface.