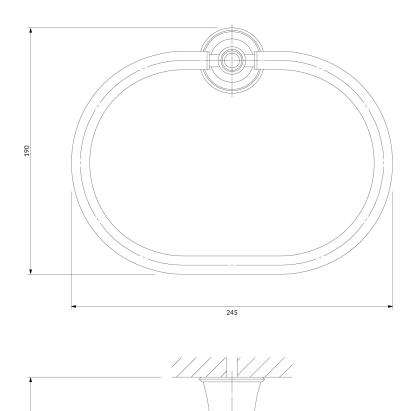

## Technologies

The product is coated using the advanced PVD technology which guarantees the highest possible durability and facilitates cleaning.

The product is made of high quality A-grade brass.

- brass
- width: 25 cm, height: 19 cm, distance from the wall: 8 cm