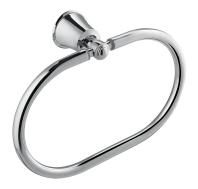

## ART LINE | towel ring

#### Finish: polished chrome (CR)

ART LINE accessories collection is characterized by slender contours, delicate lines and sophisticated details. It is distinguished by classic, stylized elements, kept in a romantic aesthetics.

Chrome is a versatile finishing in a silvery colour, with the perfectly even and lustrous surface