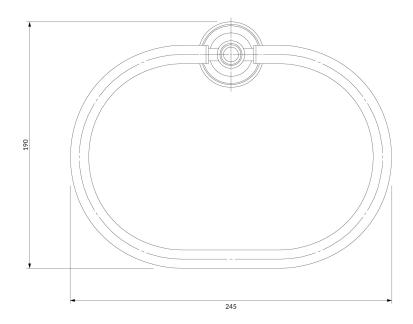

## Specification

- brass
- width: 25 cm, height: 19 cm, distance from the wall: 8 cm