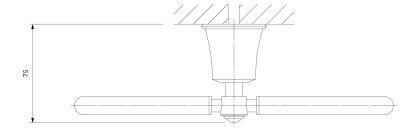

## Specification

- brass
- width: 25 cm, height: 19 cm, distance from the wall: 8 cm