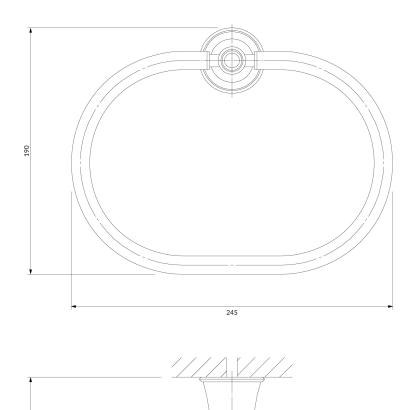

## Technologies

The product is coated using the advanced PVD technology which guarantees the highest possible durability and facilitates cleaning.

The product is made of high quality A-grade brass.

- brass
- width: 25 cm, height: 19 cm, distance from the wall: 8 cm