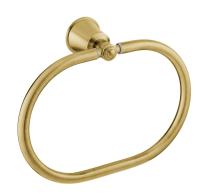

## ART LINE | towel ring

## Finish: brushed brass (BSB)

ART LINE accessories collection is characterized by slender contours, delicate lines and sophisticated details. It is distinguished by classic, stylized elements, kept in a romantic aesthetics.

Brushed brass is a sophisticated finish with a cool gold hue and satin brushed surface. The product is coated using the advanced PVD technology.