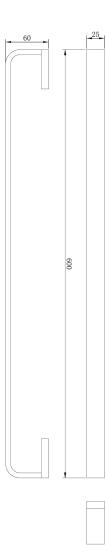

# Specification

- brass
- width: 60 cm, height: 3 cm, distance from the wall: 6 cm