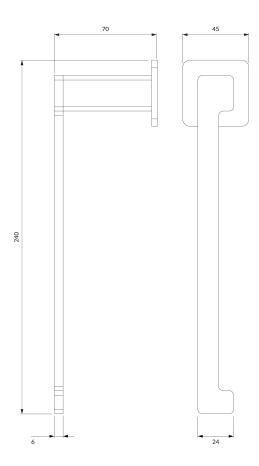

# Specification

- brass
- width: 24 cm, height: 5 cm, distance from the wall: 7 cm