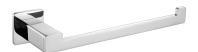

### NELSON | towel rail, 24 cm

#### Finish: polished chrome (CR)

NELSON accessories collection stands out thanks to its modern geometric form and a friendly and gentle line. The design is based on right angles, softened with a streamlined shape of gently rounded edges.

Chrome is a versatile finishing in a silvery colour, with the perfectly even and lustrous surface.