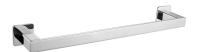

### NELSON | towel rail, 42 cm

#### Finish: polished chrome (CR)

NELSON accessories collection stands out thanks to its modern geometric form and a friendly and gentle line. The design is based on right angles, softened with a streamlined shape of gently rounded edges.

Chrome is a versatile finishing in a silvery colour, with the perfectly even and lustrous surface.