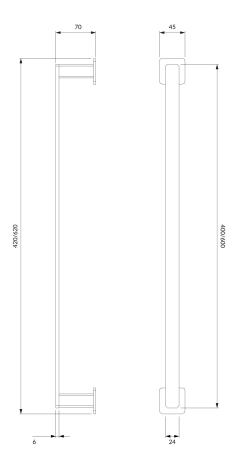

# Specification

- brass
- width: 42 cm, height: 4.5 cm, distance from the wall: 7 cm