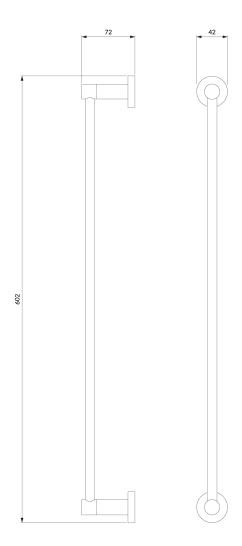

## Specification

- brass
- width: 60 cm, height: 4 cm, distance from the wall: 7 cm