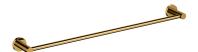

### MODERN PROJECT | towel rail, 60 cm

#### Finish: polished gold (GL)

MODERN PROJECT accessories collection has a solid clean form and minimalist design. The perfectly defined, circle-based shapes give the collection a timeless and modern look.

Gold is a noble finishing in an elegant, light shade and a perfectly smooth and shiny surface. The product is coated using the advanced PVD technology.