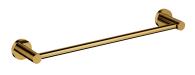

### MODERN PROJECT | towel rail, 40 cm

#### Finish: polished gold (GL)

MODERN PROJECT accessories collection has a solid clean form and minimalist design. The perfectly defined, circle-based shapes give the collection a timeless and modern look.

Gold is a noble finishing in an elegant, light shade and a perfectly smooth and shiny surface. The product is coated using the advanced PVD technology.