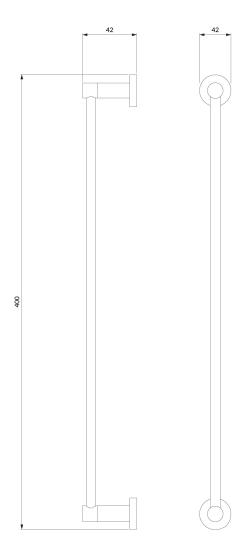

## Specification

- brass
- width: 40 cm, height: 4 cm, distance from the wall: 7 cm