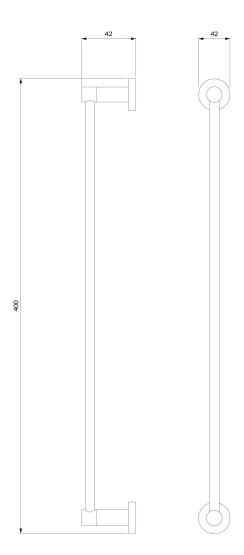

# Specification

- brass
- width: 40 cm, height: 4 cm, distance from the wall: 7 cm