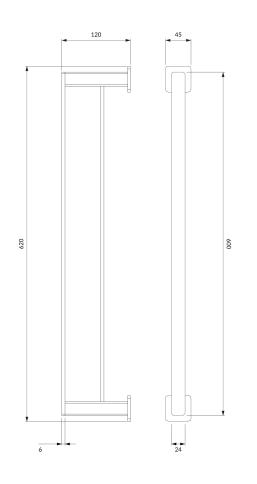

## Technologies

The product's coating, made using advanced galvanization technology, is durable and easy to clean.

The product is made of high quality A-grade brass.

• brass

• width: 62 cm, height: 5 cm, distance from the wall: 12 cm