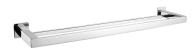

## NELSON | double towel rail, 62 cm

## Finish: polished chrome (CR)

NELSON accessories collection stands out thanks to its modern geometric form and a friendly and gentle line. The design is based on right angles, softened with a streamlined shape of gently rounded edges.

Chrome is a versatile finishing in a silvery colour, with the perfectly even and lustrous surface.

**OMNIRES** 