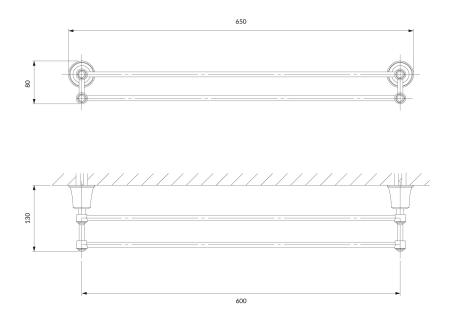

## ART LINE | double towel rail, 65 cm

## Technologies

The product's coating, made using advanced galvanization technology, is durable and easy to clean.

The product is made of high quality A-grade brass.

- brass
- width: 65 cm, height: 8 cm, distance from the wall: 13 cm