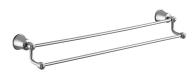

## ART LINE | double towel rail, 65 cm

## Finish: polished chrome (CR)

ART LINE accessories collection is characterized by slender contours, delicate lines and sophisticated details. It is distinguished by classic, stylized elements, kept in a romantic aesthetics.

Chrome is a versatile finishing in a silvery colour, with the perfectly even and lustrous surface.

**OMNIRES** 