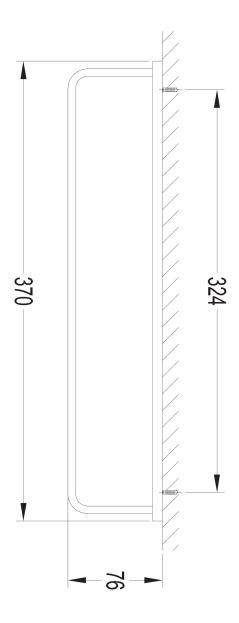

# Specification

- brass
- width: 37 cm, height: 3 cm, distance from the wall: 8 cm