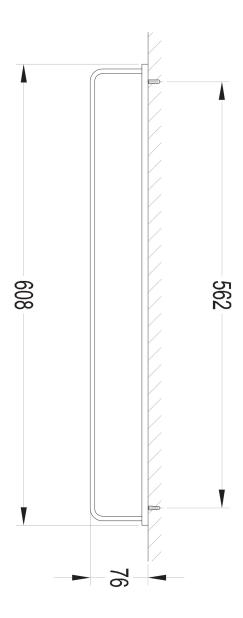

## Specification

- brass
- width: 61 cm, height: 3 cm, distance from the wall: 8 cm