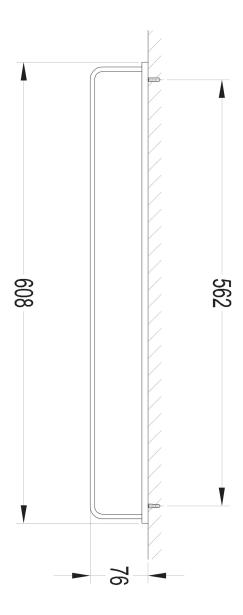

# Specification

- brass
- width: 61 cm, height: 3 cm, distance from the wall: 8 cm