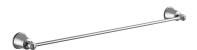

## ART LINE | towel rail, 65 cm

## Finish: polished chrome (CR)

ART LINE accessories collection is characterized by slender contours, delicate lines and sophisticated details. It is distinguished by classic, stylized elements, kept in a romantic aesthetics.

Chrome is a versatile finishing in a silvery colour, with the perfectly even and lustrous surface.