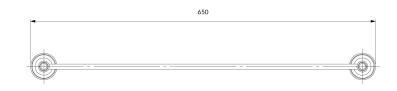

## Specification

- brass
- width: 65 cm, height: 5 cm, distance from the wall: 8 cm