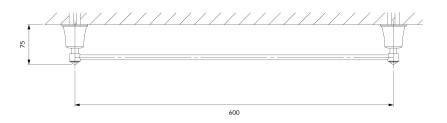

## Specification

- brass
- width: 65 cm, height: 5 cm, distance from the wall: 8 cm