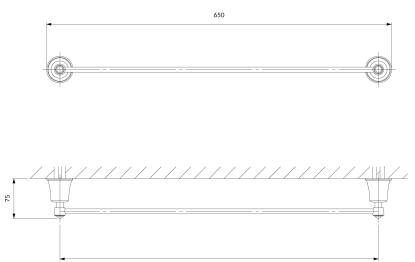

## ART LINE | towel rail, 65 cm

## Specification

- brass
- width: 65 cm, height: 5 cm, distance from the wall: 8 cm

600