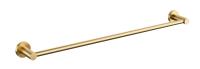

## MODERN PROJECT | towel rail, 60 cm

## Finish: brushed gold (GLB)

MODERN PROJECT accessories collection has a solid clean form and minimalist design. The perfectly defined, circle-based shapes give the collection a timeless and modern look.

Brushed gold is a noble finishing in an elegant shade, with a contemporary, satin surface. The product is coated using the advanced PVD technology.

**OMNIRES** 