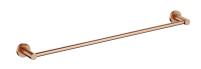

## MODERN PROJECT | towel rail, 60 cm

## Finish: brushed copper (CPB)

MODERN PROJECT accessories collection has a solid clean form and minimalist design. The perfectly defined, circle-based shapes give the collection a timeless and modern look.

Brushed copper is a sophisticated finish with a warm red-brown hue and a satin surface. The product is coated using advanced PVD technology.