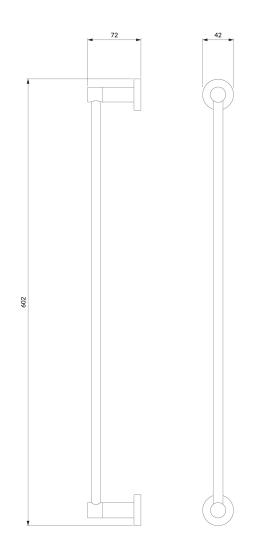

## Technologies

The product is coated using the advanced PVD technology which guarantees the highest possible durability and facilitates cleaning.

The product is made of high quality A-grade brass.

- brass
- width: 60 cm, height: 4 cm, distance from the wall: 7 cm