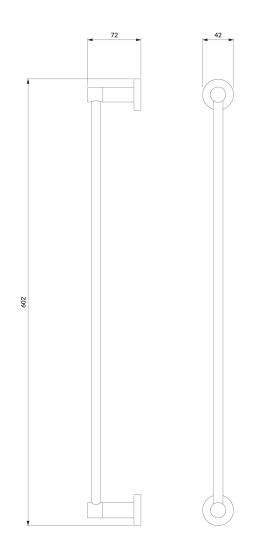

## Technologies

The product is coated using the advanced PVD technology which guarantees the highest possible durability and facilitates cleaning.

The product is made of high quality A-grade brass.

- brass
- width: 60 cm, height: 4 cm, distance from the wall: 7 cm