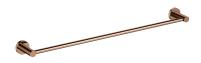

## MODERN PROJECT | towel rail, 60 cm

## Finish: polished copper (CP)

MODERN PROJECT accessories collection has a solid clean form and minimalist design. The perfectly defined, circle-based shapes give the collection a timeless and modern look.

Copper is a sophisticated finish with a warm red-brown hue and a perfectly smooth, lustrous surface. The product is coated using advanced PVD technology.

**OMNIRES** 