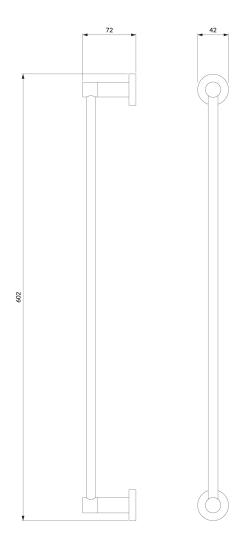

## Specification

- brass
- width: 60 cm, height: 4 cm, distance from the wall: 7 cm