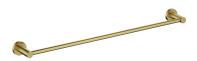

### MODERN PROJECT | towel rail, 60 cm

#### Finish: brushed brass (BSB)

MODERN PROJECT accessories collection has a solid clean form and minimalist design. The perfectly defined, circle-based shapes give the collection a timeless and modern look.

Brushed brass is a sophisticated finish with a cool gold hue and satin brushed surface. The product is coated using the advanced PVD technology.