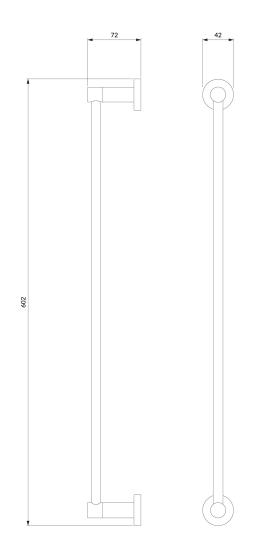

## Technologies

The product is coated using the advanced PVD technology which guarantees the highest possible durability and facilitates cleaning.

The product is made of high quality A-grade brass.

- brass
- width: 60 cm, height: 4 cm, distance from the wall: 7 cm