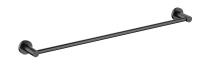

## MODERN PROJECT | towel rail, 60 cm

## Finish: brushed anthracite (AT)

MODERN PROJECT accessories collection has a solid clean form and minimalist design. The perfectly defined, circle-based shapes give the collection a timeless and modern look.

Anthracite is a modern finishing in a deep metallic shade, with a satin, brushed surface. The product is coated using the advanced PVD technology.

**OMNIRES** 