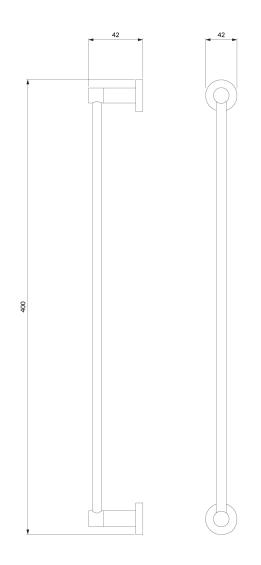

## Technologies

The product is coated using the advanced PVD technology which guarantees the highest possible durability and facilitates cleaning.

The product is made of high quality A-grade brass.

- brass
- width: 40 cm, height: 4 cm, distance from the wall: 7 cm