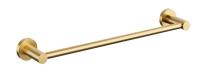

## MODERN PROJECT | towel rail, 40 cm

## Finish: brushed gold (GLB)

MODERN PROJECT accessories collection has a solid clean form and minimalist design. The perfectly defined, circle-based shapes give the collection a timeless and modern look.

Brushed gold is a noble finishing in an elegant shade, with a contemporary, satin surface. The product is coated using the advanced PVD technology.

**OMNIRES** 